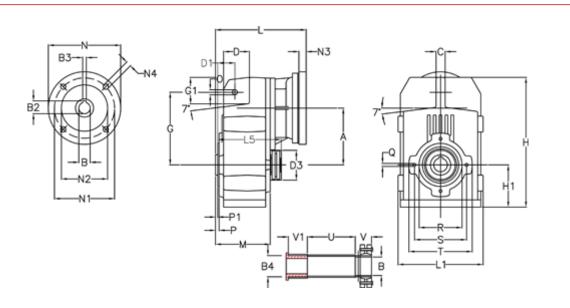

## **Measures**

| A = 175.75 | D1 = 56.5  | 15 = 200.0  | P1                                  | = 3.5    | V = 4  |
|------------|------------|-------------|-------------------------------------|----------|--------|
| B = 42     | d3 = 100   | M = 144.0   | Q                                   | = M12x19 | V1 = 4 |
| B1 = 19    | G = 218    | N = 200     | R                                   | = 130    |        |
| B2 = 21.8  | G1 = 97.5  | N1 = 165    | S                                   | = 165    |        |
| B3 = 6     | H = 389.0  | N2 = 130    | Т                                   | = 200    |        |
| B4 = 42    | H1 = 116.0 | N4 = M10x20 | Tightening torque Nm adapter bushin | g = 6.0  |        |
| C = 16     | L = 265.5  | O = 14      | Tightening torque Nm shrink disc    | = 10.0   |        |
| D = 79.0   | L1 = 242   | P = 7.5     | U                                   | = 82.0   |        |
|            |            |             |                                     |          |        |